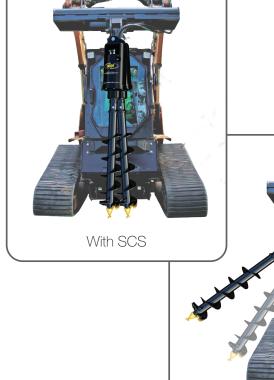

## **SWING CONTROL SYSTEM - SCS** PENDULUM DAMPENING SYSTEM

## **INCREASE SAFETY, PRODUCTIVITY AND EFFICIENCY**

Integrated into the hitch & drive hood, Digga's swing control uses grease filled cylinders to reduce the forward / back and side to side movements of your auger drive and auger. It is fully independent of your hydraulic system requiring no additional hosing.

Swing Control makes your auger easier to operate and control allowing a faster return back into the hole, greatly improving operator efficiency and effectiveness. It also makes your work site safer by reducing the danger of an auger stricking a person or property while swinging freely during machine movements.