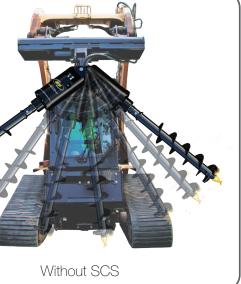

## **SWING CONTROL SYSTEM - SCS** PENDULUM DAMPENING SYSTEM

## **INCREASE SAFETY, PRODUCTIVITY AND EFFICIENCY**

Integrated into the hitch & drive hood, Digga's swing control uses grease filled cylinders to reduce the forward / back and side to side movements of your auger drive and auger. It is fully independent of your hydraulic system requiring no additional hosing.

Swing Control makes your auger easier to operate and control allowing a faster return back into the hole, greatly improving operator efficiency and effectiveness. It also makes your work site safer by reducing the danger of an auger stricking a person or property while swinging freely during machine movements.